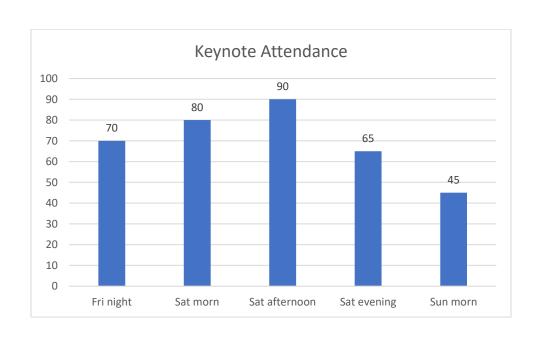

#### WHAT WE DIDN'T LIKE:

- \* Complex registration form
- \* Three Keynotes were from the same group of home meetings
- \* Lack of plant-based protein on lunch buffet
- \* There were no Arts and Crafts workshops
- \* The 50/50 Raffle was missed
- \* Need more younger folks in attendance
- \* Need a young Keynote speaker, from Better Together zoom meeting, perhaps
- \* The Sober Eating room was too small to meet demand
- \* Guided Meditation and OA Jeopardy were too close together at the same time
- \* Hospitality room was locked during Sat dinner because the members decided to eat outdoors; other members were locked out
- \* Big Book Studies: too much reading, not enough sharing