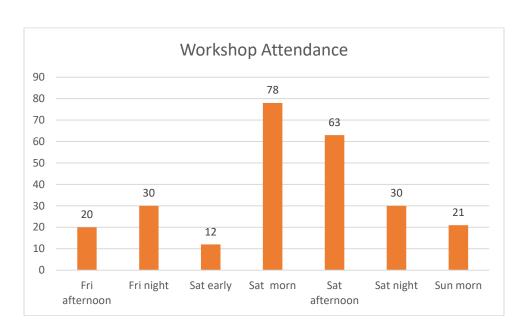

|          |
| AA Literature Sold         | 289.10     | 0.00     |          |
| OA Literature Sold         | 757.15     | 323.50   | 134%     |
|                            |            |          |          |
| OA Literature Coupons Used | 150.00     | N/A      |          |

## OA-MAI 42nd Annual Convention April 12-24, 2024



### Donations to MAI

| 2024   | 2023   | Increase |
|--------|--------|----------|
| 561.07 | 434.92 | 29%      |

#### **Fundraisers**

|                   | 2024  | 2023  |
|-------------------|-------|-------|
| Basket Raffle     | 826   | 748   |
| 50/50 Raffle      | 0     | 203   |
| Clothing Exchange | 264   | 482   |
| Marketplace       | 270   | 589   |
| TOTAL             | 1,360 | 2,022 |



### OA-MAI 42nd Annual Convention April 12-24, 2024