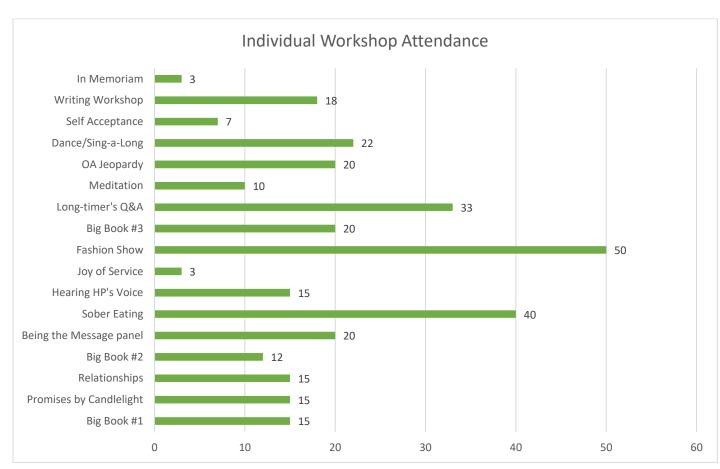

|          |
| AA Literature Sold         | 289.10     | 0.00     |          |
| OA Literature Sold         | 757.15     | 323.50   | 134%     |
|                            |            |          |          |
| OA Literature Coupons Used | 150.00     | N/A      |          |

## OA-MAI 42nd Annual Convention April 12-24, 2024



### Donations to MAI

| 2024   | 2023   | Increase |
|--------|--------|----------|
| 561.07 | 434.92 | 29%      |

#### **Fundraisers**

|                   | 2024  | 2023  |
|-------------------|-------|-------|
| Basket Raffle     | 826   | 748   |
| 50/50 Raffle      | 0     | 203   |
| Clothing Exchange | 264   | 482   |
| Marketplace       | 270   | 589   |
| TOTAL             | 1,360 | 2,022 |



### OA-MAI 42nd Annual Convention April 12-24, 2024